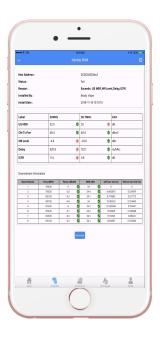

## NimbleThis CM Installer

## NEVER ABANDON A NEWLY INSTALLED MODEM WITH NIMBLE THIS CM INSTALLER

| odem Details                                  |        |         |          |     |        |  |  |
|-----------------------------------------------|--------|---------|----------|-----|--------|--|--|
| VENDOR                                        | SW_REV |         |          |     | HW_RE  |  |  |
| Thomson                                       | STA    | AC.02.0 | )8       | 1.0 |        |  |  |
| nstall Status: Fail 🥥<br>Ipstream Information |        |         |          |     |        |  |  |
| Label                                         | 20 MHz |         | 35.7 MHz |     | Unit   |  |  |
| US MER                                        | 31.4   | 0       | 26.4     | 0   | dB     |  |  |
| CM Tx Pwr                                     | 48.4   | 0       | 48.4     | 0   | dBmV   |  |  |
| MR Level                                      | -4.9   | 0       | -25.8    | 0   | dBc    |  |  |
| Delay                                         | 898.6  | 0       | 79.3     | 0   | ns/MHz |  |  |
|                                               |        |         |          |     |        |  |  |