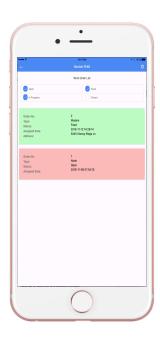

column. Simply click the Work
Order button, assign the cable
modem or node to a technician
listed in your system and the work
order will show up on the
technicians PNM mobile
application.

The technician will be able to log all work performed, make notes, take pictures and close out the work order. Further, our PNM server will verify the work performed by the tech.

You can monitor the status of the work from the PNM Web application to get up to the minute information.