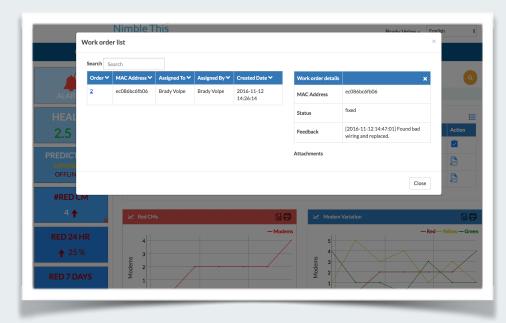

First we identify modems and nodes in need of **Proactive** attention. Then we enable you to create work orders directly from the PNM interface! <u>Life made simple.</u>

From the Nimble This Dashboard you will see icons under the Action

column. Simply click the Work
Order button, assign the cable
modem or node to a technician
listed in your system and the work
order will show up on the
technicians PNM mobile
application.

The technician will be able to log all work performed, make notes, take pictures and close out the work order. Further, our PNM server will verify the work performed by the tech.

You can monitor the status of the work from the PNM Web application to get up to the minute information.