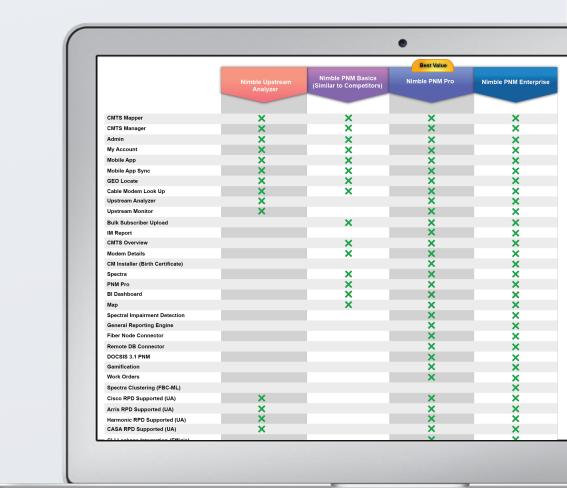

## NIMBLE THIS PNM ENTERPRISE OFFERS ALL OUR GREAT

Our enterprise PNM is unique in the industry for how robust and feature rich it is. Nimble This has spent years optimizing this technology for cable operator's systems with amazing results. The summary being a drastic reduction in maintenance costs and significantly improved operational efficiencies. For additional product suite information check out Nimble This PNM suite

## IN THIS -AT A GLANCE- PDF YOU WILL SEE THE HIGHLIGHTS IN THE MATRIX

Locates and resolve In-home or outside plant impairments before they impact operations and subscribers. Finding problems quickly with Nimble This PNM technology has resulted in lowered maintenance costs for the cable operator and better cable video and high-speed data service for subscribers. PNM has a little for everyone with a big payback. Easy to use and effective. KPI ready and built-in dashboard so management can see that their investment was worth it. If you are more interested in the financial end of it, you will really get excited about the cost savings offered to via better technology and improved network health. For those of you that are into quality control and customer satisfaction you too are covered with this technology. If you are the tech that must find the impairment on the hottest or coldest day of the year you too will embrace this technology. Imagine knowing where to go to find the impairment location on a map before you get going from the office and knowing the impairment in advance (in several cases). A wealth of knowledge at your fingertips in an easy to use application from your desktop, tablet or smart phone.

## WHAT SOLUTION IS RIGHT FOR YOUR NETWORK?

Nimble This offers a PNM (Proactive Network Maintenance) platform with four different options:

- Nimble Upstream
- Nimble PNM Basic
- Nimble PNM Pro
- Nimble PNM Enterprise